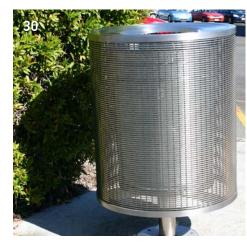

- 29. University of Western Sydney Sydney, Australia Bench Seats
- 30. Office building Brisbane, Australia Garbage Can
- 31. Private residence Brisbane, Australia Handrails and Stairs
- 32. Hoboken Pier Hoboken, NJ, USA Handrails — A James Carpenter Design
- 33. RMT University Melbourne, Australia Tree Surrounds and Grating
- 34. Battery Park City New York, NY, USA Fence — Rogers Partners & James Carpenter Design