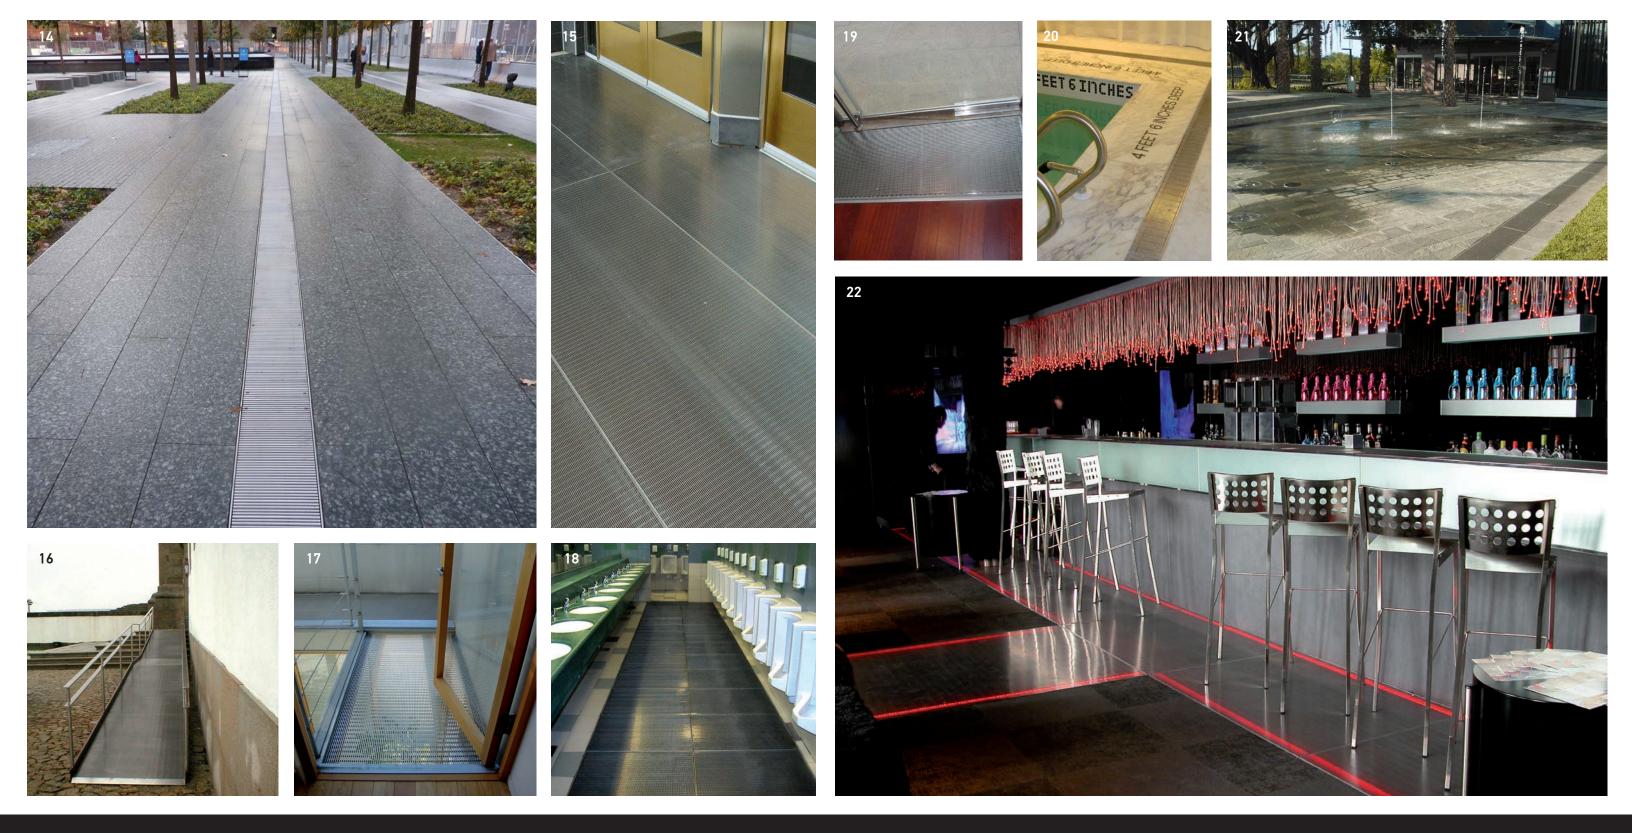

- 14. World Trade Center New York, NY, USA Drainage Grating
- 15 Wells Fargo Bank Minneapolis, MN, USA Floor Grating
- 16. Pousada de Santa Marinha Guimarães, Portugal Wheelchair Access Ramp
- 17. Office building Susono, Japan Interior Footbridge
  - Drain and Floor Grating
- Floor Grates

18. Public restroom – Sydney, Australia

19. Lincoln Center – New York, NY, USA

- 20. Broad Street New York, NY, USA Swimming Pool Drain, Trench and Surrounding Grates
- 21. Victoria Bridge Townsville, Australia Drainage Grates
- 22. Hotel Kube Paris, France Floor Grates with Integrated Lights