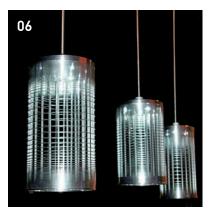

#### – Light Masts

- Light Fixtures
- Accent Elements
  - 01. South Pointe Park Miami Beach, FL, USA Light Masts
  - 02. Centre ' Village Minneapolis, MN, USA Light Masts
  - 03. City Square Annonay, France Lights
  - 04. The University of Chicago Chicago, IL, USA Light Masts — A James Carpenter Design
- 05 . | 06. Office building Minneapolis, MN, USA Lights
  - 07. University of Alaska Anchorage, AK, USA Light Masts
  - 08. Hotel Kube Paris, France Lighting Columns