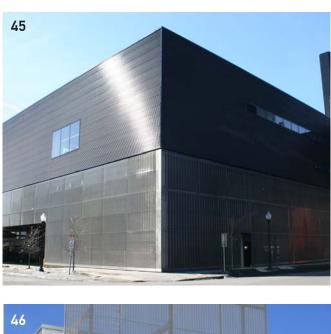

- 44. 7 World Trade Center New York, NY, USA Exterior Facade and Wall Cladding — A James Carpenter Design
- 45. Guthrie Theater Minneapolis, MN, USA Sun Shade
- 46. Main Fargo Public Library Fargo, ND, USA Sun Shade
- 47.] 48. 7 World Trade Center New York, NY, USA Exterior Facade and Wall Cladding — A James Carpenter Design