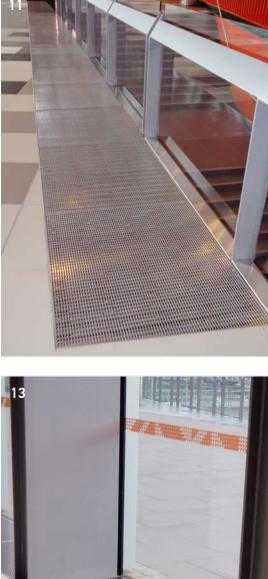

- Ventilation Grates
- Drainage Grates
- Wheelchair Access Ramps
- Stairs and Footbridges

- 09. St. Cloud Hospital St. Cloud, MN, USA Floor Grating
- 10.| 11.| 13. Melbourne Convention and Exhibition Centre -Melbourne, Australia Floor Grating
  - 12. Residence Inn New York, NY, USA Floor Grating

- 14. World Trade Center New York, NY, USA Drainage Grating
- 15 Wells Fargo Bank Minneapolis, MN, USA Floor Grating
- 16. Pousada de Santa Marinha Guimarães, Portugal Wheelchair Access Ramp
- 17. Office building Susono, Japan Interior Footbridge
  - Drain and Floor Grating
- Floor Grates