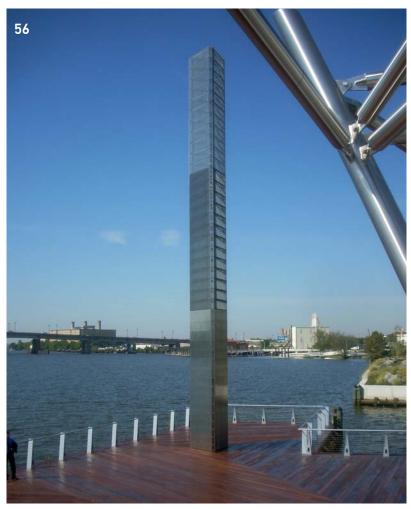

- "The Hope" Light Tower University of Nebraska Medical Center, Omaha, NE, USA Art Sculpture – A James Carpenter Design
- The Yards Park Washington, DC, USA Art Sculpture – A James Carpenter Design ©The Yards Park