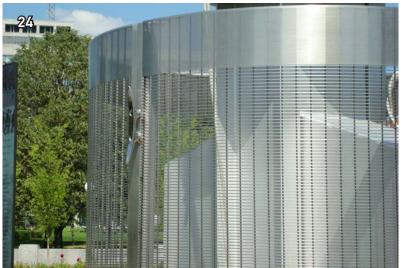

## **Exterior Facades**

By varying the shape, size and tilt of the wire used, light can be filtered or directed in a variety of ways using Johnson Architectural Elements' exterior facades. Custom exterior facades can hide technical equipment, protect glass windows from impacts and provide a dramatic effect when backlit at night.

- 44. 7 World Trade Center New York, NY, USA Exterior Facade and Wall Cladding — A James Carpenter Design
- 45. Guthrie Theater Minneapolis, MN, USA Sun Shade
- 46. Main Fargo Public Library Fargo, ND, USA Sun Shade
- 47.] 48. 7 World Trade Center New York, NY, USA Exterior Facade and Wall Cladding — A James Carpenter Design