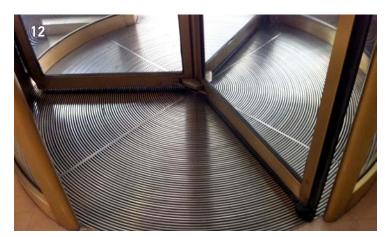

- Ventilation Grates
- Drainage Grates
- Wheelchair Access Ramps
- Stairs and Footbridges

- 09. St. Cloud Hospital St. Cloud, MN, USA Floor Grating
- 10.| 11.| 13. Melbourne Convention and Exhibition Centre -Melbourne, Australia Floor Grating
  - 12. Residence Inn New York, NY, USA Floor Grating