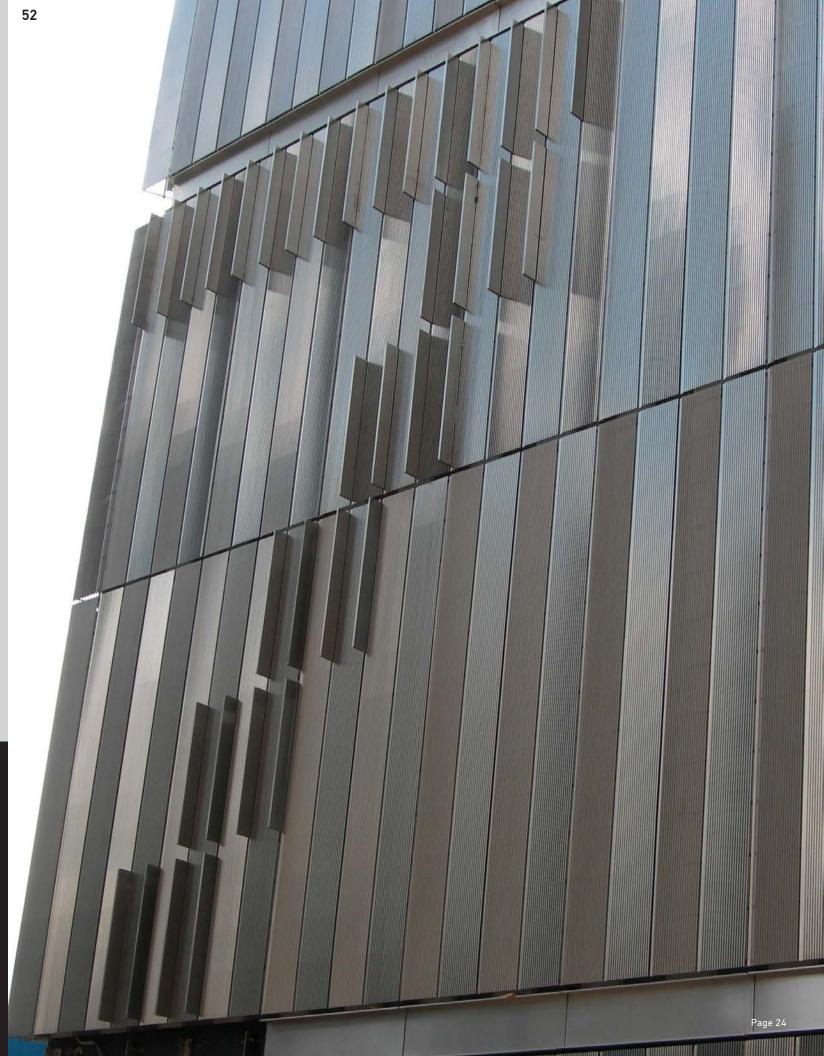

## **Exterior Facades**

By varying the shape, size and tilt of the wire used, light can be filtered or directed in a variety of ways using Johnson Architectural Elements' exterior facades. Custom exterior facades can hide technical equipment, protect glass windows from impacts and provide a dramatic effect when backlit at night.

- 44. 7 World Trade Center New York, NY, USA Exterior Facade and Wall Cladding — A James Carpenter Design
- 45. Guthrie Theater Minneapolis, MN, USA Sun Shade
- 46. Main Fargo Public Library Fargo, ND, USA Sun Shade
- 47.] 48. 7 World Trade Center New York, NY, USA Exterior Facade and Wall Cladding — A James Carpenter Design

- 49. Stuyvesant Town New York, NY, USA Exterior Sign
- 50. Centre' Village Minneapolis, MN, USA Exterior Facade
- 51. Firehouse 277 Brooklyn, NY, USA Exterior Facade
- 52. 7 World Trade Center New York, NY, USA Exterior Facade and Wall Cladding — A James Carpenter Design