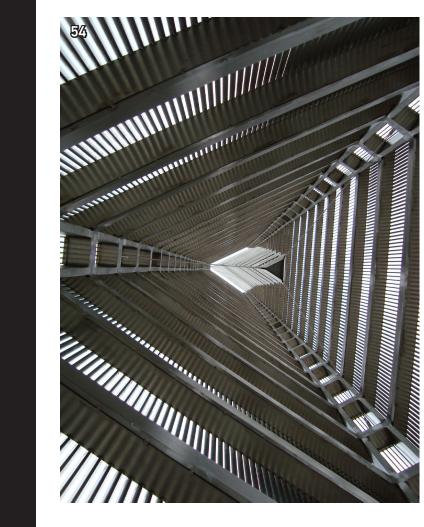

University of Nebraska Medical Center, Omaha, NE, USA r Design

Art & Sculptures

Johnson Architectural Elements has collaborated with local, national and international artists and designers to engineer exclusive monuments and structures that reflect their unique vision.

- "The Hope" Light Tower University of Nebraska Medical Center, Omaha, NE, USA Art Sculpture – A James Carpenter Design
- The Yards Park Washington, DC, USA Art Sculpture – A James Carpenter Design ©The Yards Park

PAGE 28

- "The Hope" Light Tower University of Nebraska Medical Center, Omaha, NE, USA Art Sculpture – A James Carpenter Design
- 56. The Yards Park Washington, DC, USA Art Sculpture
- 57. Anna Eggert "Here and Now" Corner of London Circuit and Edinburgh Avenue, Civic, ACT, Australia – Art Sculpture Photo by David Paterson