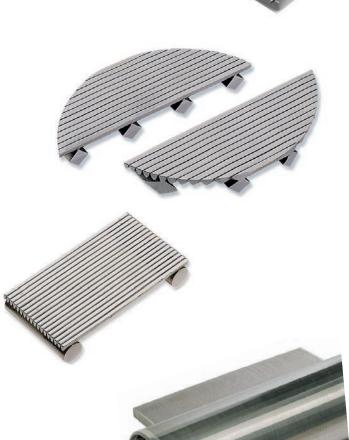

## Gratino

#### **INSPIRATION IN PRACTICE**

## Grating

 $\square$ 

Johnson Architectural Elements' proprietary manufacturing process allows for increased resistance in the screen, while keeping the visual transparency. Material, dimensions, finish and load capacity are calculated by engineers to ensure that technical requirements are met.

- Ventilation Grates
- Drainage Grates
- Wheelchair Access Ramps
- Stairs and Footbridges

- 09. St. Cloud Hospital St. Cloud, MN, USA Floor Grating
- 10.| 11.| 13. Melbourne Convention and Exhibition Centre -Melbourne, Australia Floor Grating
  - 12. Residence Inn New York, NY, USA Floor Grating