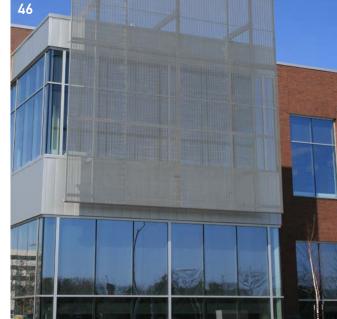

- 44. 7 World Trade Center New York, NY, USA Exterior Facade and Wall Cladding — A James Carpenter Design
- 45. Guthrie Theater Minneapolis, MN, USA Sun Shade
- 46. Main Fargo Public Library Fargo, ND, USA Sun Shade
- 47.] 48. 7 World Trade Center New York, NY, USA Exterior Facade and Wall Cladding — A James Carpenter Design