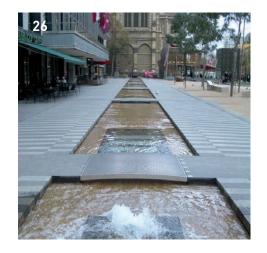

Support Rod

Wire

Variable slot

- 58. Flinders Street Mall Townsville, Australia Drinking Fountain
- 59. Ramsgate RSL Sans Souci, Australia Drainage Trays
- 60. Kitchen Minneapolis, MN, USA Bench Base