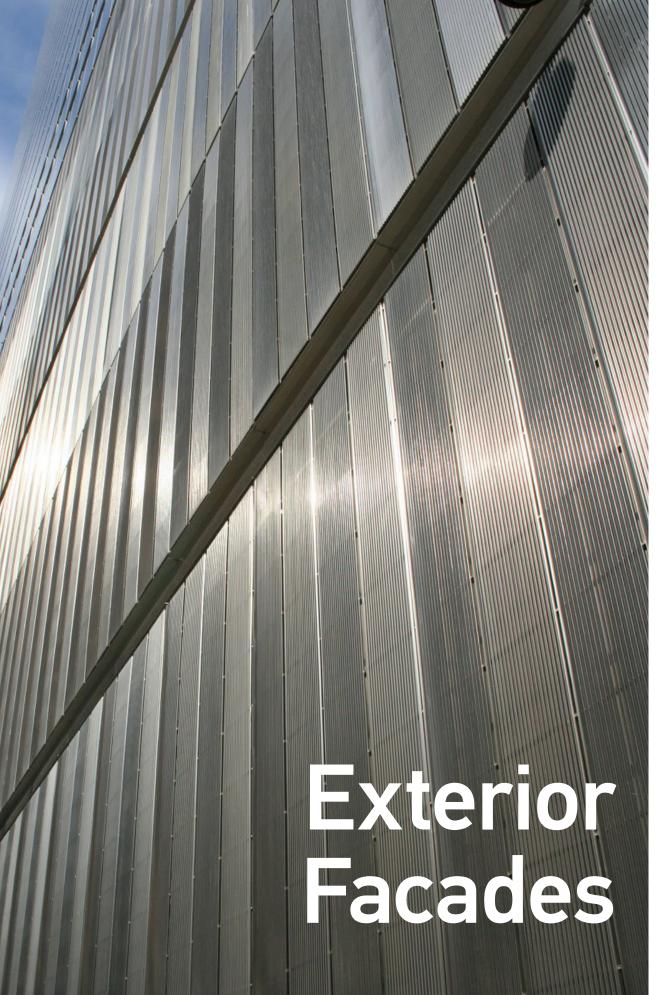

## **Exterior Facades**

By varying the shape, size and tilt of the wire used, light can be filtered or directed in a variety of ways using Johnson Architectural Elements' exterior facades. Custom exterior facades can hide technical equipment, protect glass windows from impacts and provide a dramatic effect when backlit at night.

- 44. 7 World Trade Center New York, NY, USA Exterior Facade and Wall Cladding — A James Carpenter Design
- 45. Guthrie Theater Minneapolis, MN, USA Sun Shade
- 46. Main Fargo Public Library Fargo, ND, USA Sun Shade
- 47.] 48. 7 World Trade Center New York, NY, USA Exterior Facade and Wall Cladding — A James Carpenter Design