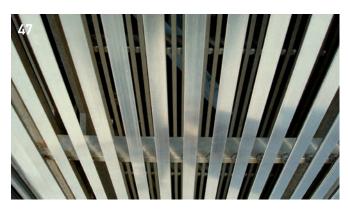

## **Exterior Facades**

By varying the shape, size and tilt of the wire used, light can be filtered or directed in a variety of ways using Johnson Architectural Elements' exterior facades. Custom exterior facades can hide technical equipment, protect glass windows from impacts and provide a dramatic effect when backlit at night.

- 44. 7 World Trade Center New York, NY, USA Exterior Facade and Wall Cladding — A James Carpenter Design
- 45. Guthrie Theater Minneapolis, MN, USA Sun Shade
- 46. Main Fargo Public Library Fargo, ND, USA Sun Shade
- 47.] 48. 7 World Trade Center New York, NY, USA Exterior Facade and Wall Cladding — A James Carpenter Design