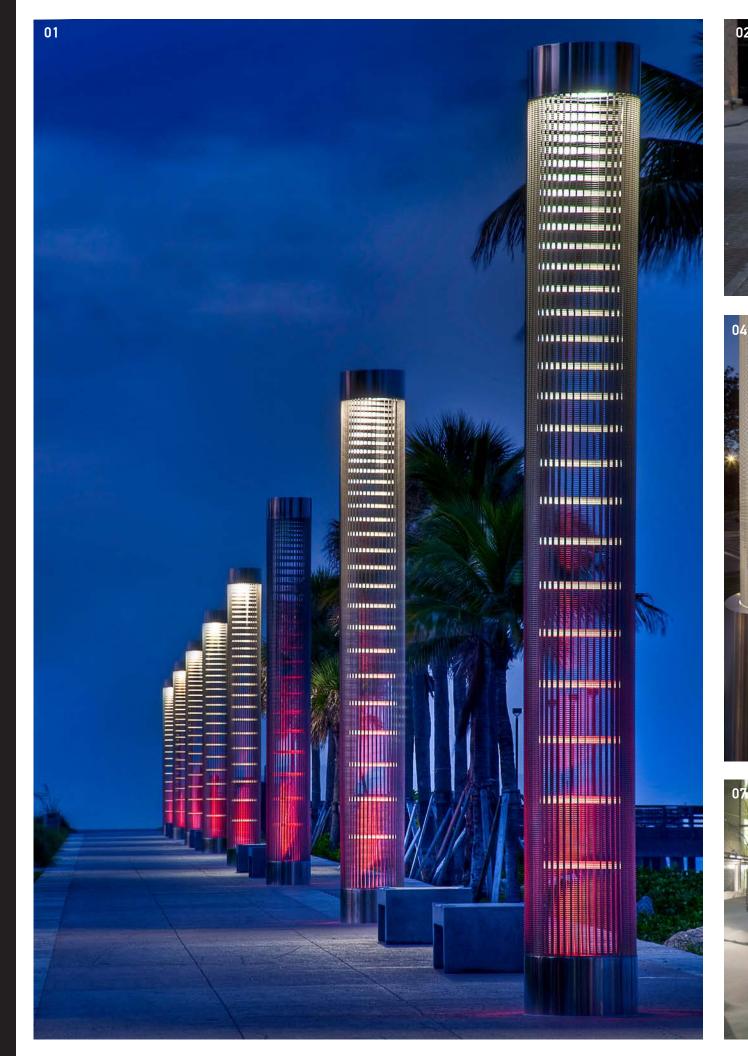

# Lighting Elements

M.L.L.M.L.L.M.

The University of Chicago – Chicago, IL, USA Light Masts — A James Carpenter Design ©Tom Rossiter \_\_\_\_\_\_

## Lighting Elements

Dramatic designs coupled with illumination and way-finding functionality.

Johnson Architectural Elements create unique lighting elements from delicate bollards to clusters of towering light masts.

#### – Light Masts

- Light Fixtures
- Accent Elements
  - 01. South Pointe Park Miami Beach, FL, USA Light Masts
  - 02. Centre ' Village Minneapolis, MN, USA Light Masts
  - 03. City Square Annonay, France Lights
  - 04. The University of Chicago Chicago, IL, USA Light Masts — A James Carpenter Design
- 05 . | 06. Office building Minneapolis, MN, USA Lights
  - 07. University of Alaska Anchorage, AK, USA Light Masts
  - 08. Hotel Kube Paris, France Lighting Columns