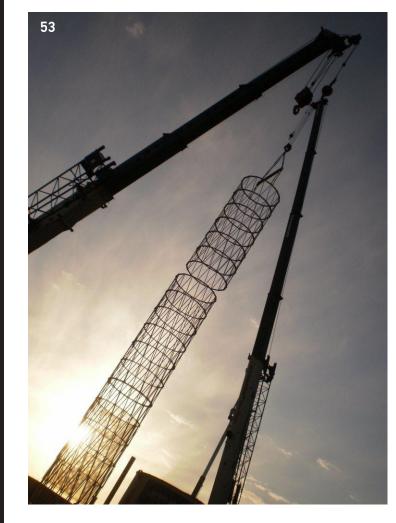

University of Nebraska Medical Center, Omaha, NE, USA r Design

Art & Sculptures

Johnson Architectural Elements has collaborated with local, national and international artists and designers to engineer exclusive monuments and structures that reflect their unique vision.

- "The Hope" Light Tower University of Nebraska Medical Center, Omaha, NE, USA Art Sculpture – A James Carpenter Design
- The Yards Park Washington, DC, USA Art Sculpture – A James Carpenter Design ©The Yards Park

PAGE 28

- "The Hope" Light Tower University of Nebraska Medical Center, Omaha, NE, USA Art Sculpture – A James Carpenter Design
- 56. The Yards Park Washington, DC, USA Art Sculpture
- 57. Anna Eggert "Here and Now" Corner of London Circuit and Edinburgh Avenue, Civic, ACT, Australia – Art Sculpture Photo by David Paterson