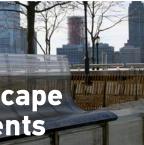

University of Nebraska Medical Center, Omaha, NE, USA r Design

Art & Sculptures

Johnson Architectural Elements has collaborated with local, national and international artists and designers to engineer exclusive monuments and structures that reflect their unique vision.

- "The Hope" Light Tower University of Nebraska Medical Center, Omaha, NE, USA Art Sculpture – A James Carpenter Design
- The Yards Park Washington, DC, USA Art Sculpture – A James Carpenter Design ©The Yards Park

PAGE 28

- "The Hope" Light Tower University of Nebraska Medical Center, Omaha, NE, USA Art Sculpture – A James Carpenter Design
- 56. The Yards Park Washington, DC, USA Art Sculpture
- 57. Anna Eggert "Here and Now" Corner of London Circuit and Edinburgh Avenue, Civic, ACT, Australia – Art Sculpture Photo by David Paterson