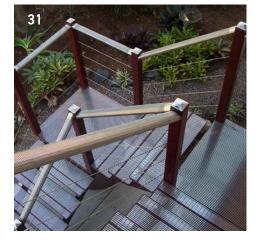

- 29. University of Western Sydney Sydney, Australia Bench Seats
- 30. Office building Brisbane, Australia Garbage Can
- 31. Private residence Brisbane, Australia Handrails and Stairs
- 32. Hoboken Pier Hoboken, NJ, USA Handrails — A James Carpenter Design
- 33. RMT University Melbourne, Australia Tree Surrounds and Grating
- 34. Battery Park City New York, NY, USA Fence — Rogers Partners & James Carpenter Design