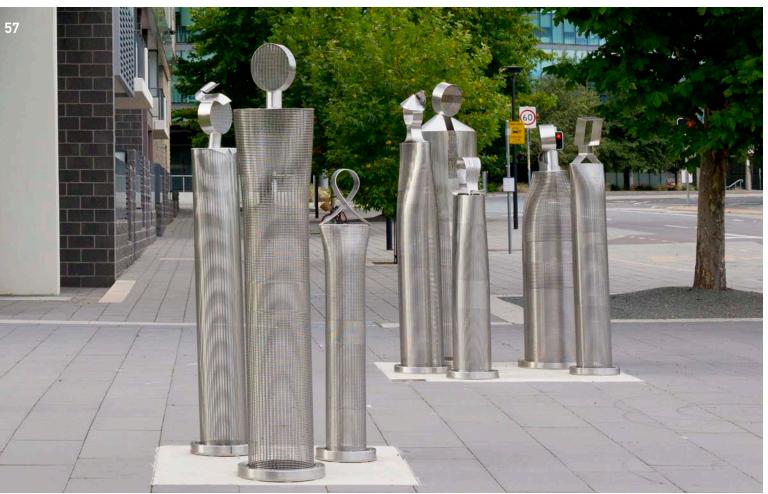

PAGE 28

- "The Hope" Light Tower University of Nebraska Medical Center, Omaha, NE, USA Art Sculpture – A James Carpenter Design
- 56. The Yards Park Washington, DC, USA Art Sculpture
- 57. Anna Eggert "Here and Now" Corner of London Circuit and Edinburgh Avenue, Civic, ACT, Australia – Art Sculpture Photo by David Paterson