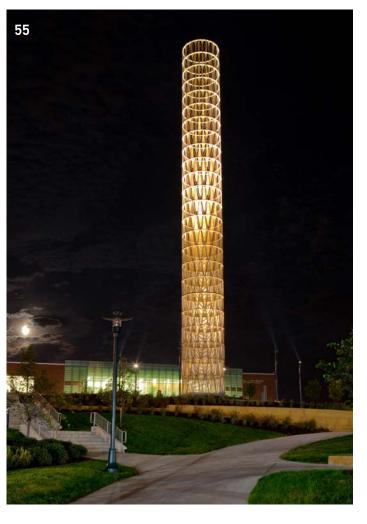

University of Nebraska Medical Center, Omaha, NE, USA r Design

Art & Sculptures

Johnson Architectural Elements has collaborated with local, national and international artists and designers to engineer exclusive monuments and structures that reflect their unique vision.

- "The Hope" Light Tower University of Nebraska Medical Center, Omaha, NE, USA Art Sculpture – A James Carpenter Design
- The Yards Park Washington, DC, USA Art Sculpture – A James Carpenter Design ©The Yards Park

PAGE 28

- "The Hope" Light Tower University of Nebraska Medical Center, Omaha, NE, USA Art Sculpture – A James Carpenter Design
- 56. The Yards Park Washington, DC, USA Art Sculpture
- 57. Anna Eggert "Here and Now" Corner of London Circuit and Edinburgh Avenue, Civic, ACT, Australia – Art Sculpture Photo by David Paterson